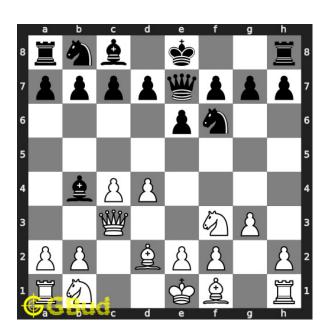

#### Solution 1

**Initial board position** This is the initial board position of easy chess puzzle 0033.

Figure 3: Initial board position of easy chess puzzle 0033

Move 1 Move by white

Figure 4: Qxb4 -