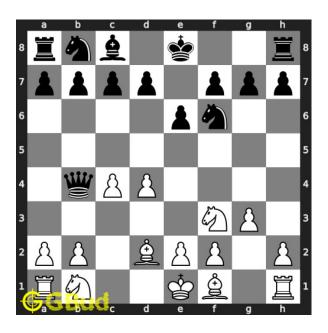

## Move 3 Move by white

Figure 6: Bxb4 - Bishop captures the hanging queen. You lost a queen but captured a queen and a bishop