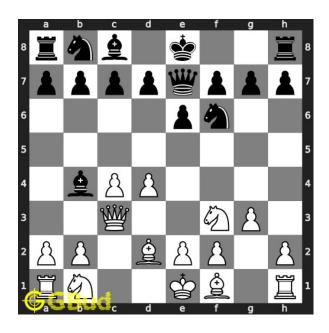

#### Solution 1

**Initial board position** This is the initial board position of easy chess puzzle 0033.

Figure 3: Initial board position of easy chess puzzle 0033

Move 1 Move by white

Figure 4: Qxb4 -