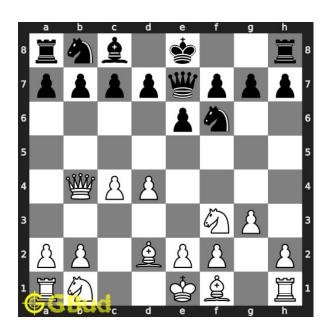

chess games through improvement of your chess strategies and chess tactics.

Puzzle No: 0033

Difficulty level: Easy

Description: Gain Bishop

Next Move: White

Player level: Beginner

Short URL for puzzle: https://gbud.in/g9sjn31

#### Easy chess puzzle 0033



Figure 1: Solve this easy chess puzzle 0033. Gain Bishop @ https://gbud.in/g9sjn31



Figure 2: Solve this chess puzzle online with solution @ https://gbud.in/g9sjn31

#### Solution to easy chess puzzle 0033

At this puzzle, next move is by White. The objective of the puzzle is to gain bishop.

See the interactive solution at the puzzle page

#### Solution 1

**Initial board position** This is the initial board position of easy chess puzzle 0033.



Figure 3: Initial board position of easy chess puzzle 0033

Move 1 Move by white



Figure 4: Qxb4 -

### $\mathbf{Move} \ \mathbf{2} \quad \text{Move by black}$



Figure 5: Qxb4 -

## Move 3 Move by white



Figure 6: Bxb4 - Bishop captures the hanging queen. You lost a queen but captured a queen and a bishop

#### Right moves for the solution to the easy chess puzzle 0033

Based on the objective of the puzzle, you have to make the right moves. Following are the right moves

1. Qxb4, Bxb4

#### Explanation for the moves

- 1. Qxb4 -
- 2. Bxb4 Bishop captures the hanging queen. You lost a queen but captured a queen and a bishop
- 3. For right move You knew that the exchange of pieces will gain you a bishop. Good planning
- 4. For wrong move You could have exchanged your queen and gain a bishop. Try again

#### Categories of easy chess puzzle 0033

This easy chess puzzl