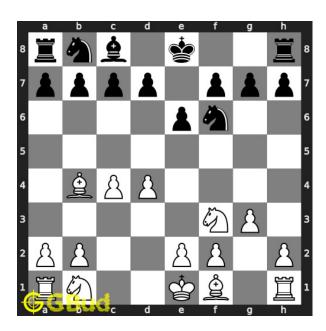

#### Easy chess puzzle 0033

Figure 1: Solve this easy chess puzzle 0033. Gain Bishop @ https://gbud.in/g9sjn31

Figure 2: Solve this chess puzzle online with solution @ https://gbud.in/g9sjn31

#### Solution 1

**Initial board position** This is the initial board position of easy chess puzzle 0033.

Figure 3: Initial board position of easy chess puzzle 0033

Move 1 Move by white

Figure 4: Qxb4 -