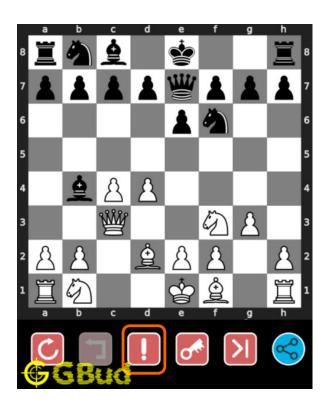

# How to get help for moves in the easy chess puzzle 0033

To get help or the possible next moves in the puzzle, , follow the steps given below

- 1. Go to the puzzle page
- 2. Click the help button (exclamation mark as shown below) to get help or suggestion on next possible move

Figure 8: Click the help button to get help on next move @ https://gbud. in/g9sjn31

Figure 9: Solve more easy puzzles @ https://gbud.in/chsezpz

Figure 10: Solve other puzzles @ https://gbud.in/chsgppz