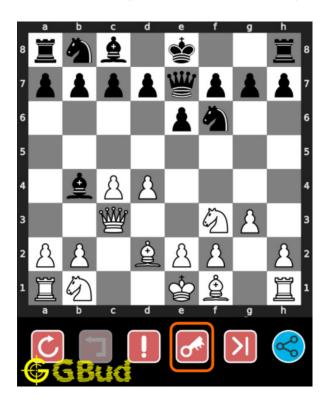

#### How to view the solution to easy chess puzzle 0033

To view the solution to this puzzle, follow the steps given below

- 1. Go to the puzzle page
- 2. Click the solution button (Key as shown below) to view the solution

Figure 7: Click the solution button to view solutions @ https://gbud.in/g9sjn31